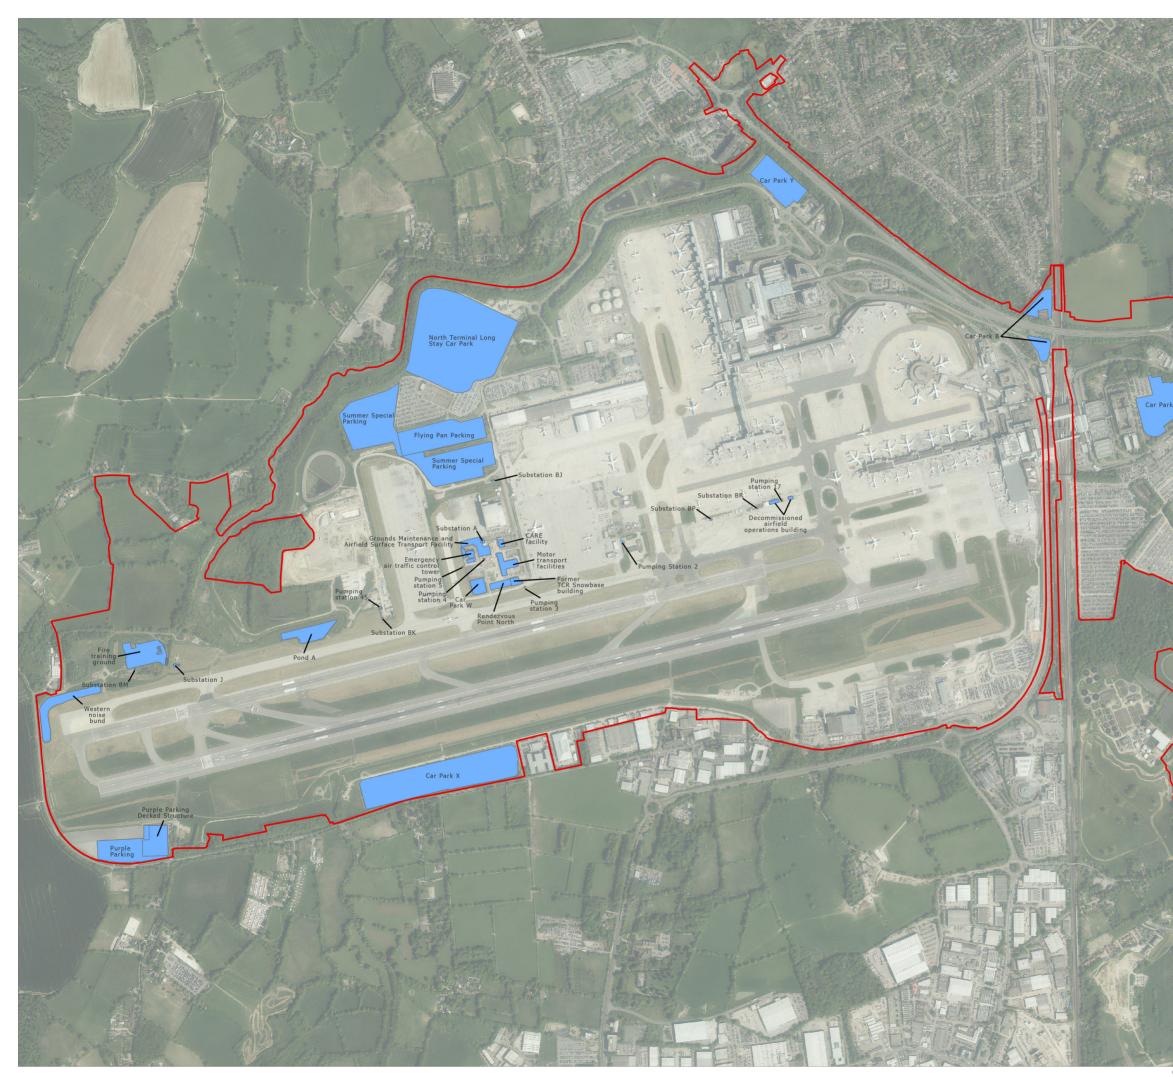

### Project Site Boundary

Existing facilities to be demolished/removed

DOCUMENT

## DRAWING TITLE Existing Facilities Proposed to be Demolished or Removed (Version 2 Clean)

DATE

### February 2024

| ORIENTATION         | DRAWING NO.   | REVISION        |  |
|---------------------|---------------|-----------------|--|
| N                   | FIGURE 5.2.1h | 2.0             |  |
|                     | DRAWN BY      | PM / CHECKED BY |  |
|                     | MS            | KC              |  |
| SCALE @ A3 1:14,000 |               |                 |  |
| 0 16                | 65 330        | 660             |  |
|                     |               | m               |  |