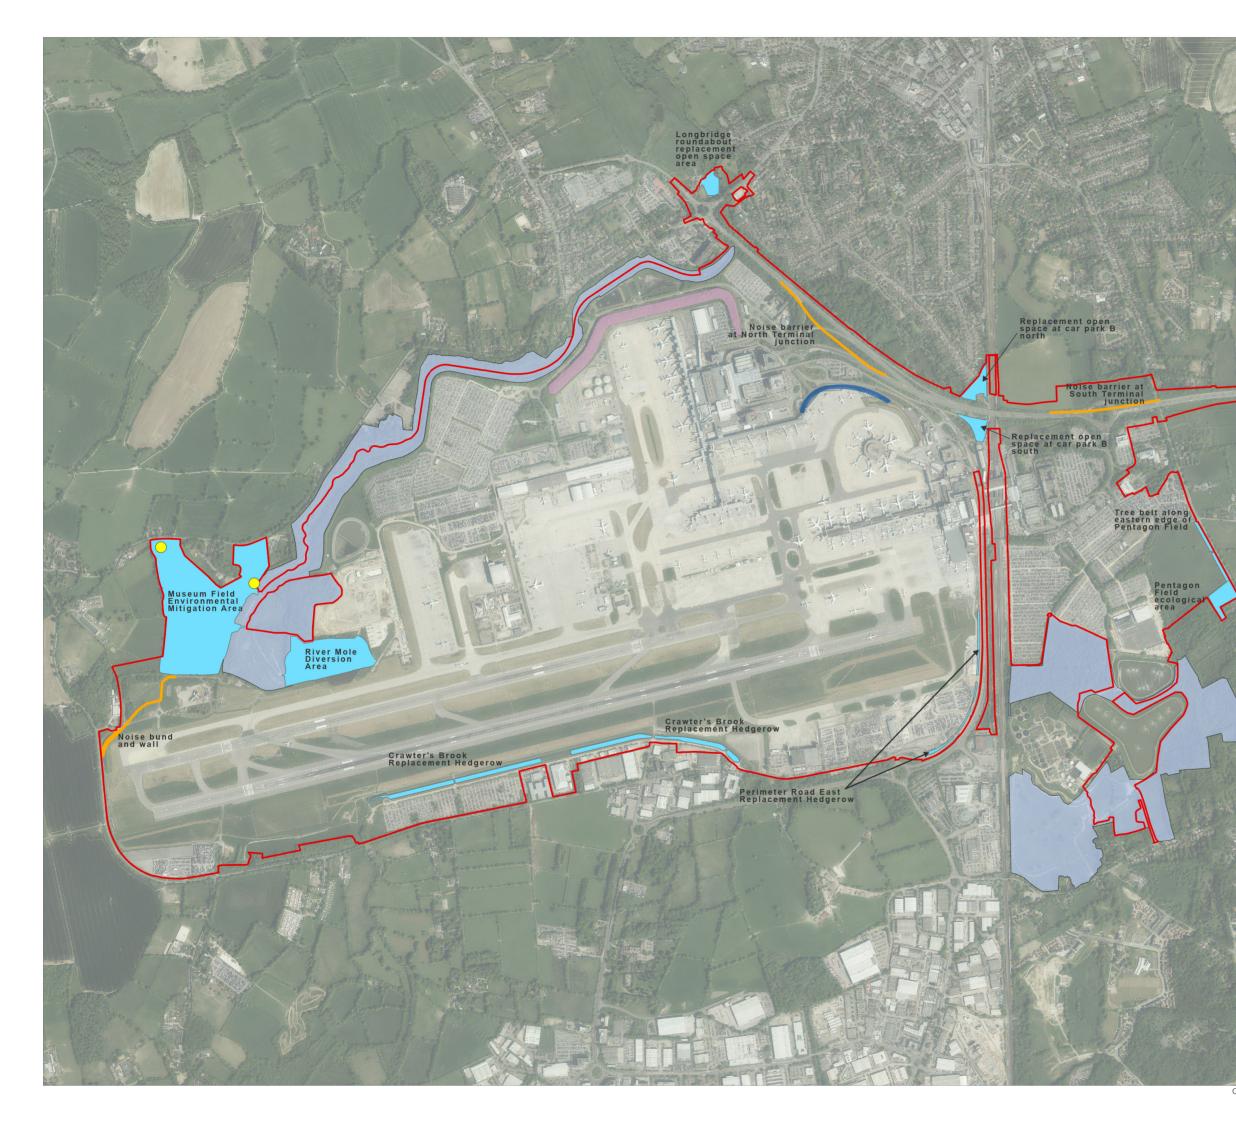

Project Site Boundary

Existing Gatwick Biodiversity Area Noise bund Noise wall Proposed Environmental Mitigation Areas Noise Mitigation Farm access bridges

Revisions from version 1.0

DOCUMENT

### Proposed Environmental Mitigation Areas (Version 2 Clean)

DATE

### February 2024

| ORIENTATION         | DRAWING NO.   | REVISION        |  |
|---------------------|---------------|-----------------|--|
| N                   | FIGURE 5.2.1g | 2.0             |  |
|                     | DRAWN BY      | PM / CHECKED BY |  |
|                     | MS            | KC              |  |
| SCALE @ A3 1:16,000 |               |                 |  |
| 0 250               | 500           | 1,000           |  |