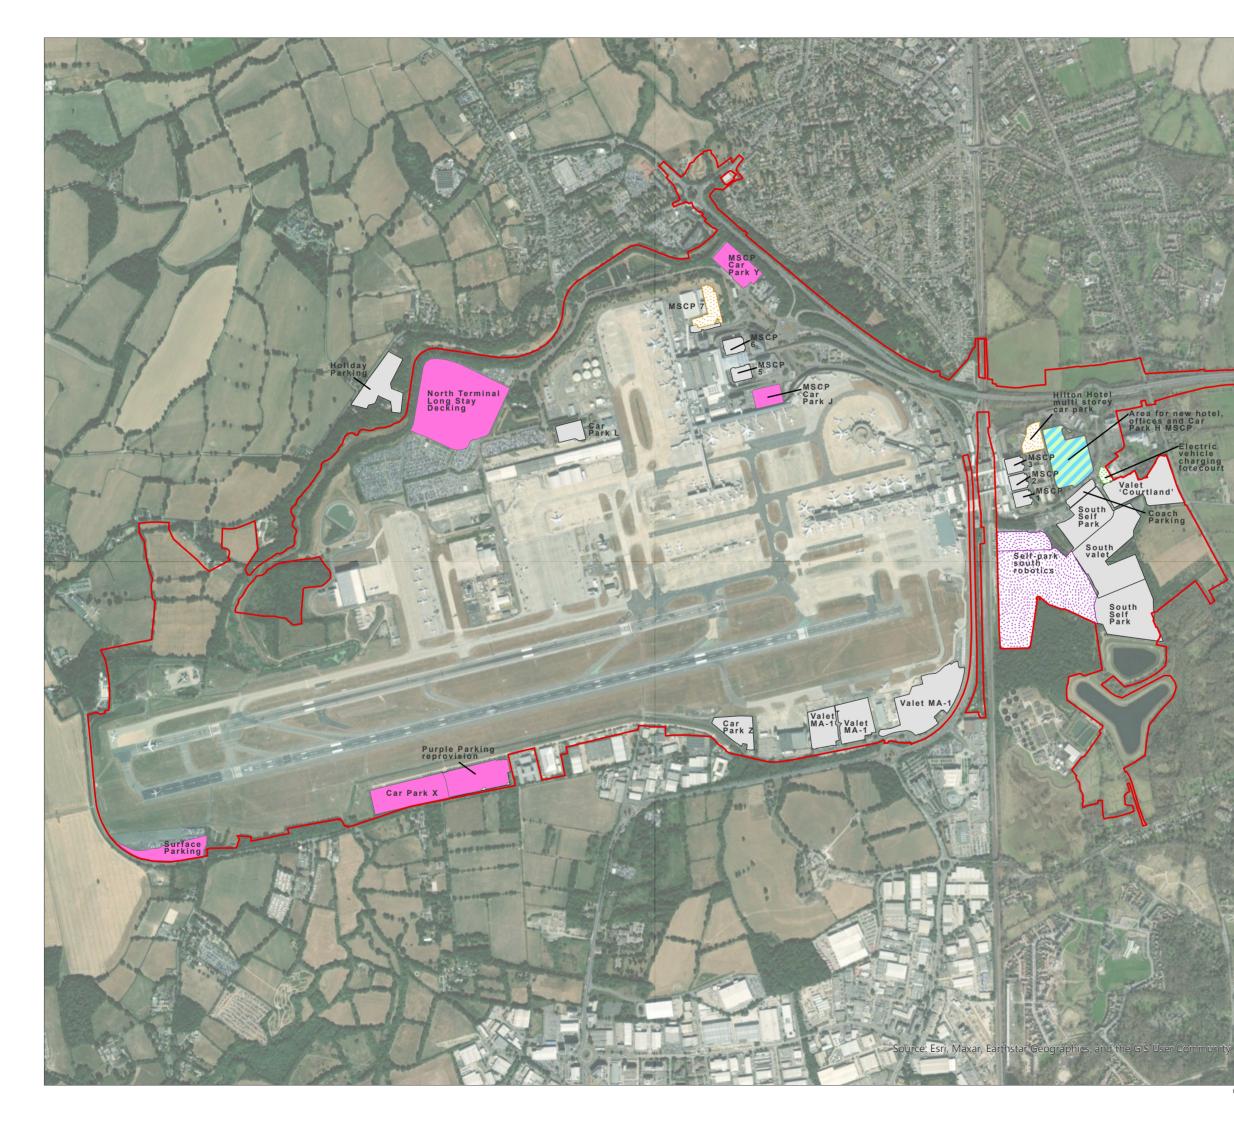

 Project Site Boundary
 Existing and retained
 Gatwick Airport Car Park
 Future Baseline
 Self-park south robotics
 Car Park
 Electric Vehicle Charging Forecourt
 Proposed
 Area for new hotel, offices and Car Park H MSCP
 Parking

#### Proposed Car Parks

|            | DATE                                                                                                                                                                                                                       |               |                 |
|------------|----------------------------------------------------------------------------------------------------------------------------------------------------------------------------------------------------------------------------|---------------|-----------------|
|            | July 2023                                                                                                                                                                                                                  |               |                 |
|            | ORIENTATION                                                                                                                                                                                                                | DRAWING NO.   | REVISION        |
|            | N                                                                                                                                                                                                                          | FIGURE 5.2.1b | For ES Issue    |
| 121        |                                                                                                                                                                                                                            | DRAWN BY      | PM / CHECKED BY |
|            |                                                                                                                                                                                                                            | MS            | KC              |
|            | SCALE @ A3 1:16,000                                                                                                                                                                                                        |               |                 |
|            | 0 250                                                                                                                                                                                                                      | 500           | 1,000<br>m      |
|            |                                                                                                                                                                                                                            |               |                 |
| The second | Reproduced from Ordnance Survey map with the permission of Ordnance<br>Survey on behalf of the controller of Her Majesty's Stationery Office<br>© Crown Copyright 2023. License number 0100031673, 10001998,<br>100048492. |               |                 |
|            | © Copyright 2023 Gatwick Airport Limited. No part of this drawing is to be reproduced without prior permission of Gatwick Airport Limited.                                                                                 |               |                 |