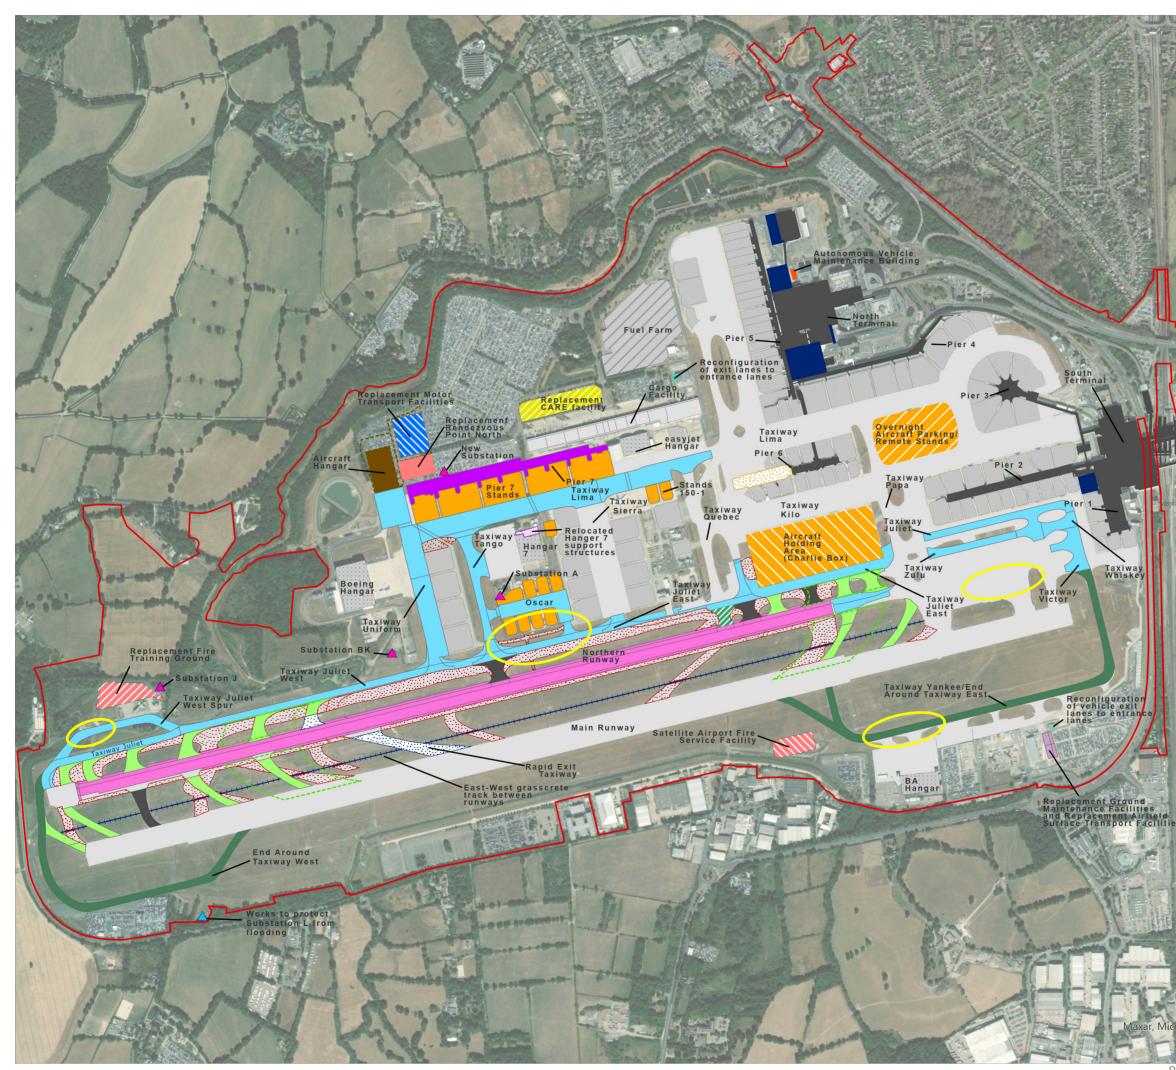

## G LONDON GATWICK

| Project Site Boundary                         |                                                            |
|-----------------------------------------------|------------------------------------------------------------|
| Existing                                      |                                                            |
| Terminal buildings                            | Existing stands                                            |
| Cargo facility buildings                      | Existing taxiway                                           |
| Z Fuel Farm                                   | Existing exit/entrance taxiway                             |
| Hangar                                        |                                                            |
| Future Baseline                               |                                                            |
| Pier 6 Extension                              | Rapid Exit Taxiway                                         |
| Proposed                                      |                                                            |
| Hard standing returned to grass               | Replacement Ground                                         |
| Repositioned Northern Runway                  | maintenance Facilities and<br>Replacement Airfield Surface |
| Taxiways                                      | Transport Facilities                                       |
| Aircraft Stands                               | Replacement Central Area<br>Recycling Enclosure (CARE)     |
| Aircraft Holding Area                         | facility                                                   |
| Overnight parking / remote<br>aircraft stands | Replacement Rendezvous Point<br>North                      |
| End Around Taxiways                           | Satellite Airport Fire Service<br>Facility                 |
| Modified exit/entrance taxiway                |                                                            |
| Exit / Entrance Taxiways                      | Relocated Hangar 7 support<br>structures                   |
| Exit / Entrance Taxiways<br>Envelope          | Autonomous Vehicle<br>Maintenance Building                 |
| Terminal works                                | Reconfiguration of vehicle exit                            |
| Pier 7                                        | lanes to entrance lanes                                    |
| Hangar                                        | ++ Runway Access Track                                     |
| 😳 Reconfigured car parking areas              | Engine ground running areas                                |
| Replacement fire training around              | Substation                                                 |
| Replacement motor transport facilities        | Works to protect Substation L from flooding                |

### Proposed Airport Works (Version 2 Clean)

Reproduced from Ordnance Survey map with the permission of Ordnance Survey on behalf of the controller of His Majesty's Stationery Office © Crown Copyright 2024. License number 0100031673, 10001998, 100046492