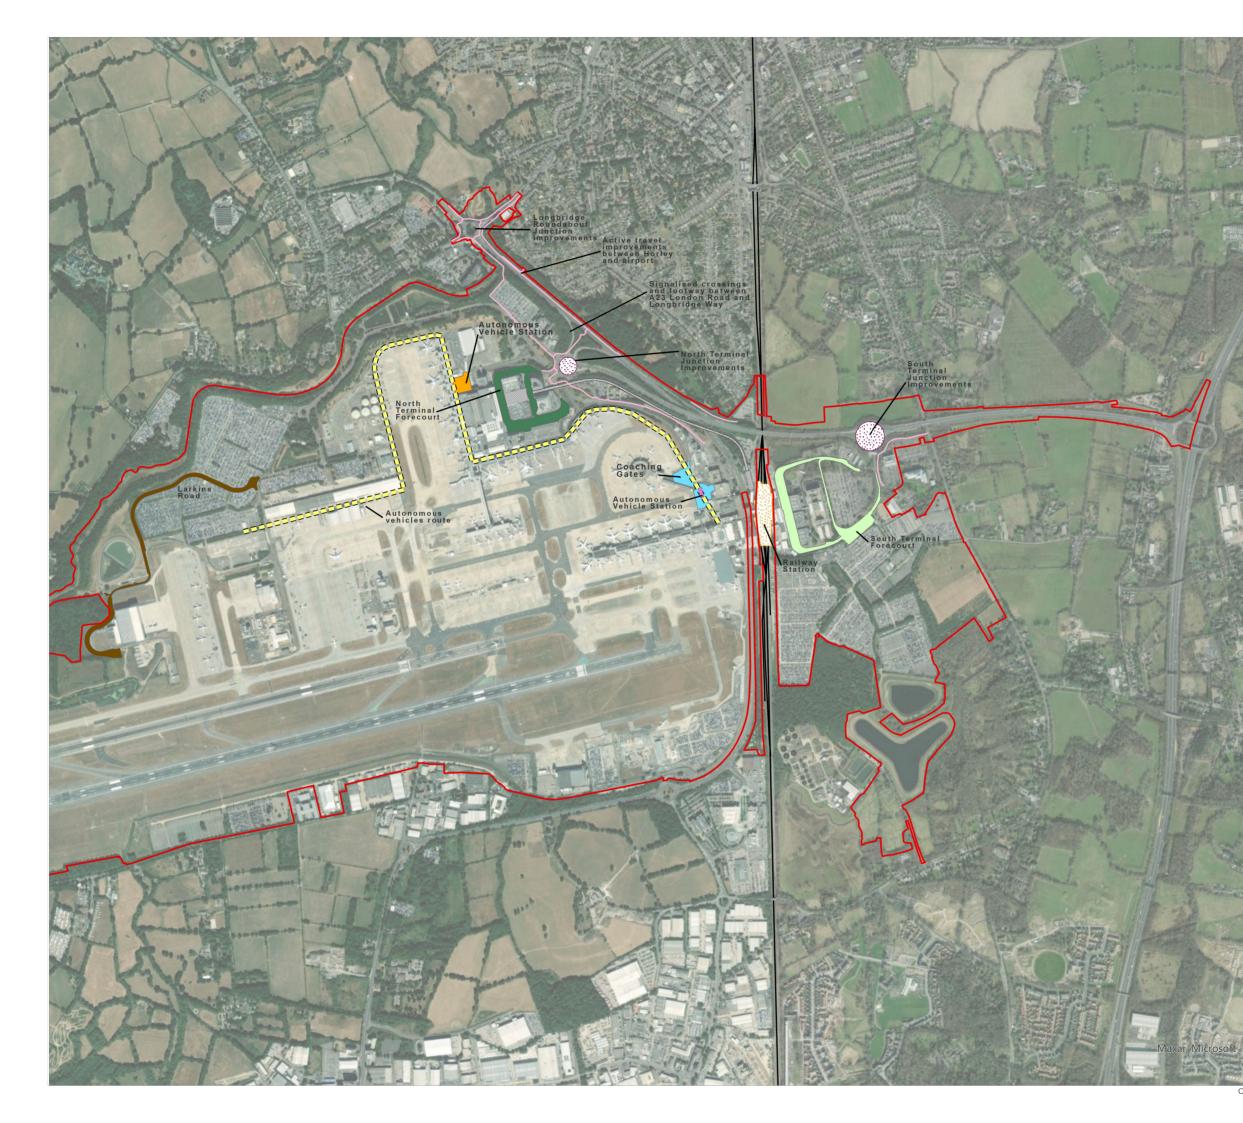

## KEY

|                 | Project Site Boundary                           |  |  |
|-----------------|-------------------------------------------------|--|--|
| Existing        |                                                 |  |  |
|                 | Inter-Terminal Transit System Stations          |  |  |
|                 | Inter-Terminal Transit System track             |  |  |
| Future Baseline |                                                 |  |  |
|                 | Gatwick Railway Station                         |  |  |
|                 | Junction improvements (including signalisation) |  |  |
| Proposed        |                                                 |  |  |
|                 | North Terminal Forecourt                        |  |  |
|                 | South Terminal Forecourt                        |  |  |
|                 | North Terminal Autonomous Vehicle station       |  |  |
|                 | South Terminal autonomous vehicles station      |  |  |
|                 | Larkins Road realignment                        |  |  |
|                 | South Terminal Coaching Gates                   |  |  |
|                 | Autonomous vehicles route                       |  |  |
|                 | Active travel improvements                      |  |  |
|                 |                                                 |  |  |

Detailed highway plans are provided in Appendix 5.2.1 of the Environmental Statement.

DOCUMENT

## Environmental Statement

DRAWING TITLE

Proposed Surface Access Improvements (not including highways) (Version 2 Clean)

Reproduced from Ordnance Survey map with the permission of Ordnance Survey on behalf of the controller of Her Majesty's Stationery Office © Crown Copyright 2024. License number 0100031673, 10001998, 100048492.