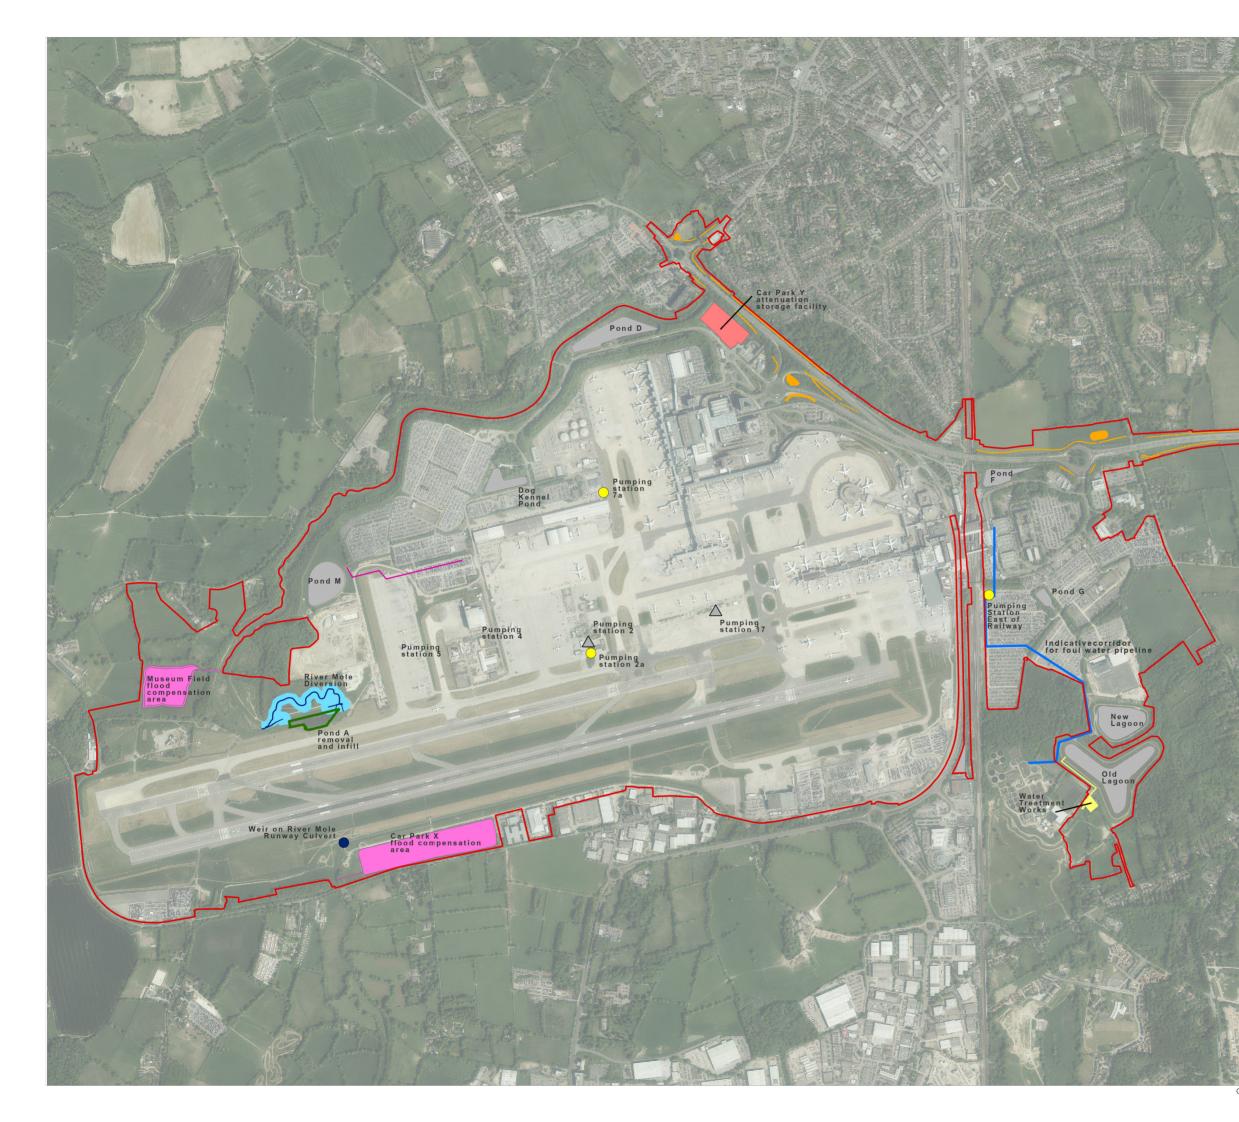

## KEY

- Project Site Boundary
- Existing
- Artificial waterbody
- $\triangle$  Pumping Station
- Foul water pipeline

## Proposed

- Water storage
- Flood compensation / Storage Areas
- River Mole Diversion
  - River Mole Diversion secondary channel
  - Waterbodies and ditches for the highways scheme
  - Water Treatment Works
- Pond A removal and infill
- Indicative corridor for pipeline
   Indicative corridor for foul water pipeline
- Pumping stations
- Weir on River Mole Runway Culvert

## Environmental Statement

DRAWING TITLE Proposed Surface Water and Foul Water Improvements (Version 2 Clean) DATE February 2024 ORIENTATION DRAWING NO. REVISION Ν FIGURE 5.2.1e 2.0 DRAWN BY PM / CHECKED BY MS KC SCALE @ A3 1:16,000 Reproduced from Ordnance Survey map with the permission of Ordnance Survey on behalf of the controller of Her Majesty's Stationery Office © Crown Copyright 2024. License number 0100031673, 10001998, 100048492