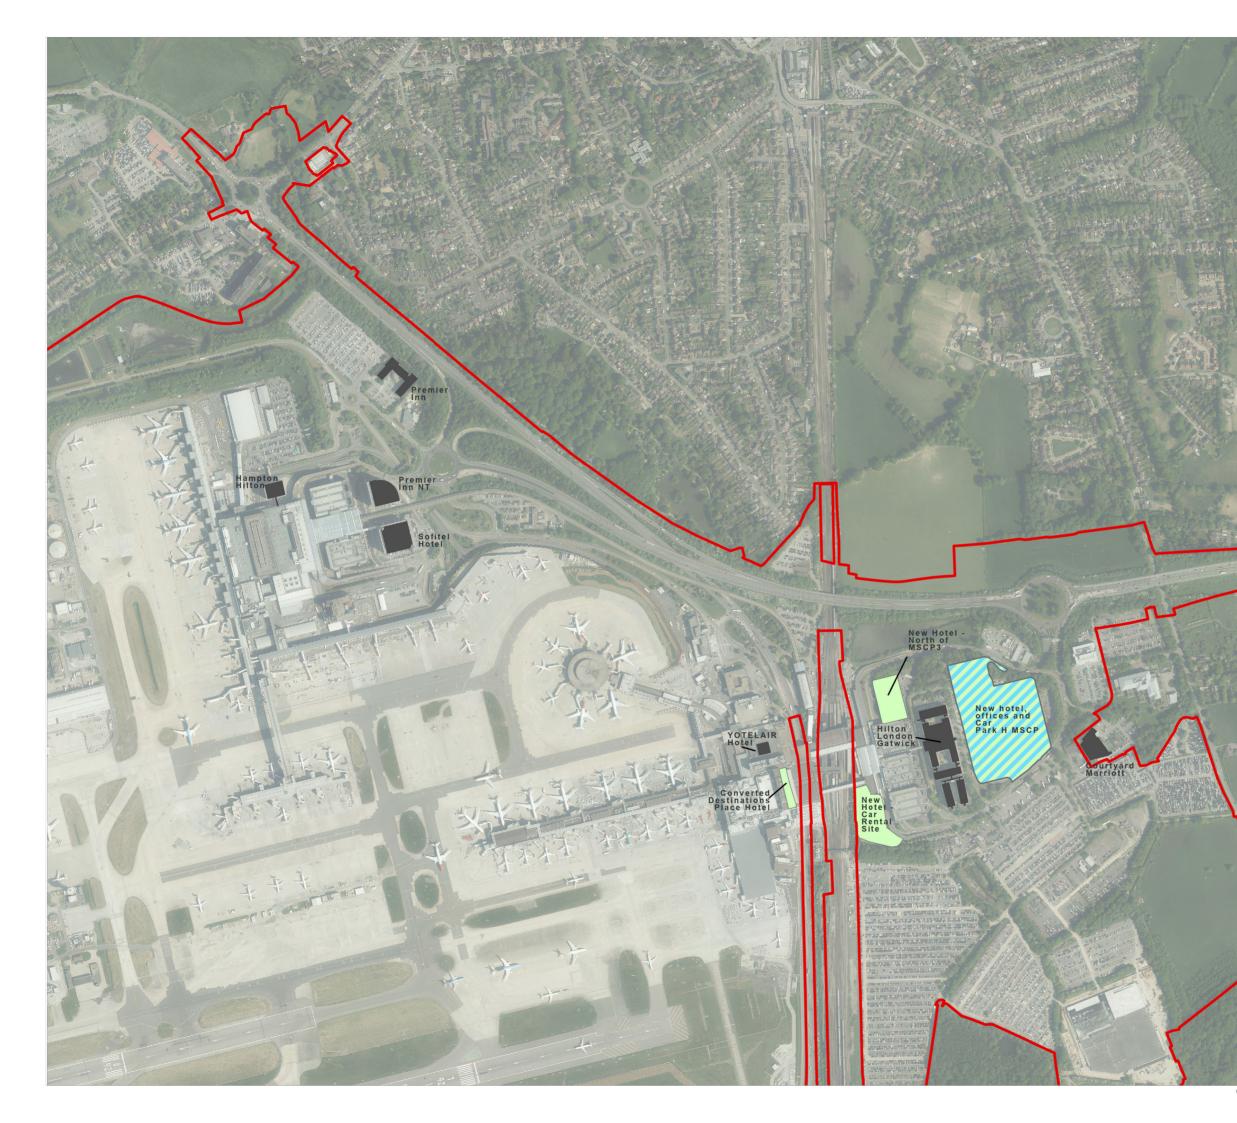

 Project Site Boundary
 Existing and retained
 Gatwick Airport Car Park
 Future Baseline
 Self-park south robotics
 Car Park
 Electric Vehicle Charging Forecourt
 Proposed
 Area for new hotel, offices and Car Park H MSCP
 Parking

#### Proposed Car Parks

|            | DATE                                                                                                                                                                                                                       |               |                 |
|------------|----------------------------------------------------------------------------------------------------------------------------------------------------------------------------------------------------------------------------|---------------|-----------------|
|            | July 2023                                                                                                                                                                                                                  |               |                 |
|            | ORIENTATION                                                                                                                                                                                                                | DRAWING NO.   | REVISION        |
|            | N                                                                                                                                                                                                                          | FIGURE 5.2.1b | For ES Issue    |
| 121        |                                                                                                                                                                                                                            | DRAWN BY      | PM / CHECKED BY |
|            |                                                                                                                                                                                                                            | MS            | KC              |
|            | SCALE @ A3 1:16,000                                                                                                                                                                                                        |               |                 |
|            | 0 250                                                                                                                                                                                                                      | 500           | 1,000<br>m      |
|            |                                                                                                                                                                                                                            |               |                 |
| The second | Reproduced from Ordnance Survey map with the permission of Ordnance<br>Survey on behalf of the controller of Her Majesty's Stationery Office<br>© Crown Copyright 2023. License number 0100031673, 10001998,<br>100048492. |               |                 |
|            | © Copyright 2023 Gatwick Airport Limited. No part of this drawing is to be reproduced without prior permission of Gatwick Airport Limited.                                                                                 |               |                 |

## **Environmental Statement**

 DRAWING TITLE

 Proposed Hotels and Commercial Elements (Version 2 Clean)

 DATE

 February 2024

 ORIENTATION
 DRAWING NO.

 FIGURE 5.2.1c
 2.0

 DRAWN BY
 PM / CHECKED BY

 MS
 KC

 SCALE @ A3 1:8,000

Reproduced from Ordnance Survey map with the permission of Ordnance Survey on behalf of the controller of His Majesty's Stationery Office © Crown Copyright 2024. License number 0100031673, 10001998, 100048492.