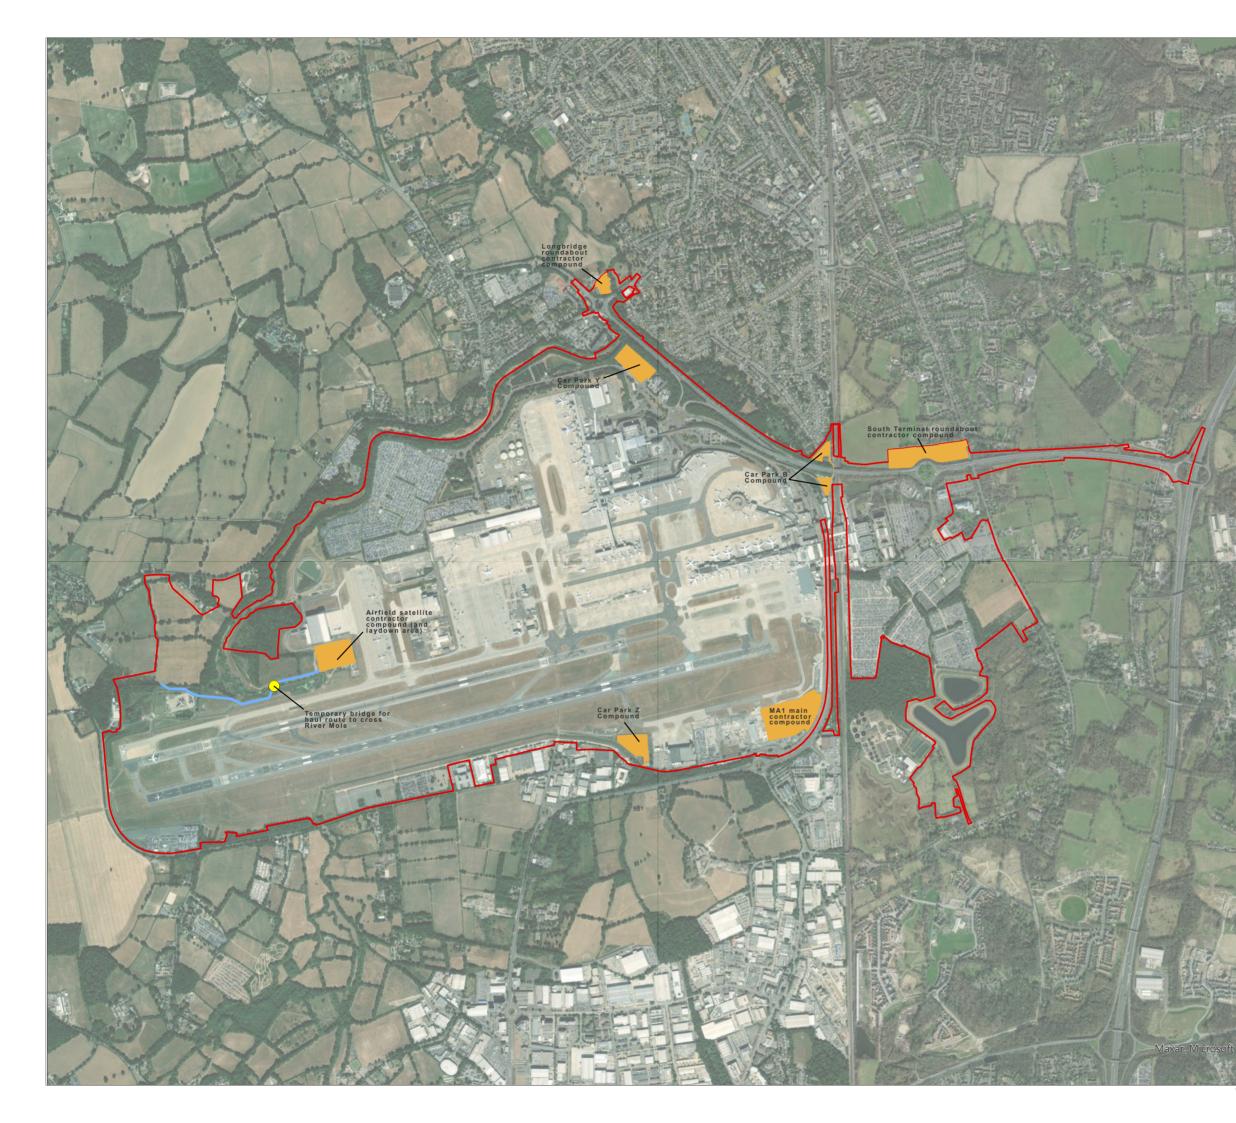

Project Site Boundary Temporary construction compounds Indicative Haul Route

Temporary bridge

# Proposed Temporary Construction Compounds

| DATE July 2023                                                                                                                                                                                                             |               |                 |  |
|----------------------------------------------------------------------------------------------------------------------------------------------------------------------------------------------------------------------------|---------------|-----------------|--|
| ORIENTATION                                                                                                                                                                                                                | DRAWING NO.   | REVISION        |  |
| N                                                                                                                                                                                                                          | FIGURE 5.2.1f | For ES Issue    |  |
|                                                                                                                                                                                                                            | DRAWN BY      | PM / CHECKED BY |  |
|                                                                                                                                                                                                                            | MS            | KC              |  |
| SCALE @ A3 1:19,500                                                                                                                                                                                                        |               |                 |  |
| 0 125 250 500<br>m                                                                                                                                                                                                         |               |                 |  |
| Reproduced from Ordnance Survey map with the permission of Ordnance<br>Survey on behalf of the controller of Her Majesty's Stationery Office<br>© Crown Copyright 2023. License number 0100031673, 10001998,<br>100048492. |               |                 |  |
| © Conversion 2002 Converse Airport Lingited No next of this drawing is to be                                                                                                                                               |               |                 |  |